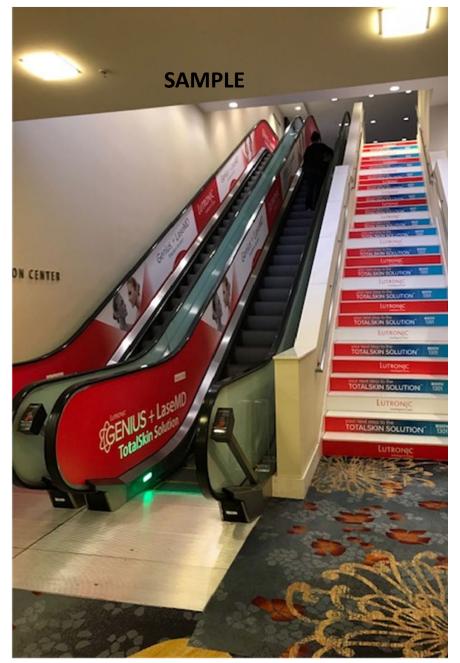

## Full Escalator Sample

## **SAMPLES OVERHEAD GLASS CLINGS ABOVE THE ESCALATOR M1- M4 & SIDE OF THE ESCALATOR AVAILABLE ON M2 - M4**

Side \$8,000 ea. level M2-M4

**Above \$8,000 ea. level M1-M4** 