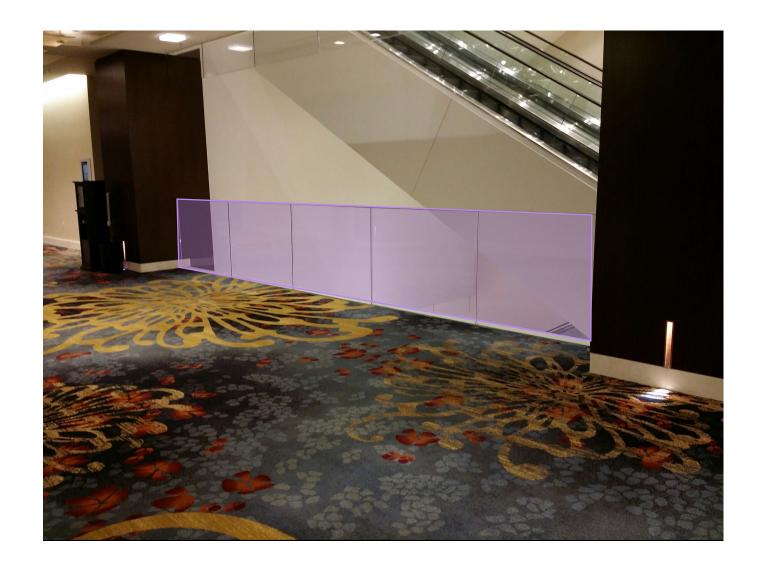

### Escalator from M2 to M3

- 2 visible sides-recommend to do double sided cling inside 1 and 4
- 4 interior and 2 exterior panels
  \$47,000

 Large Glass next to Escalators \$15,000