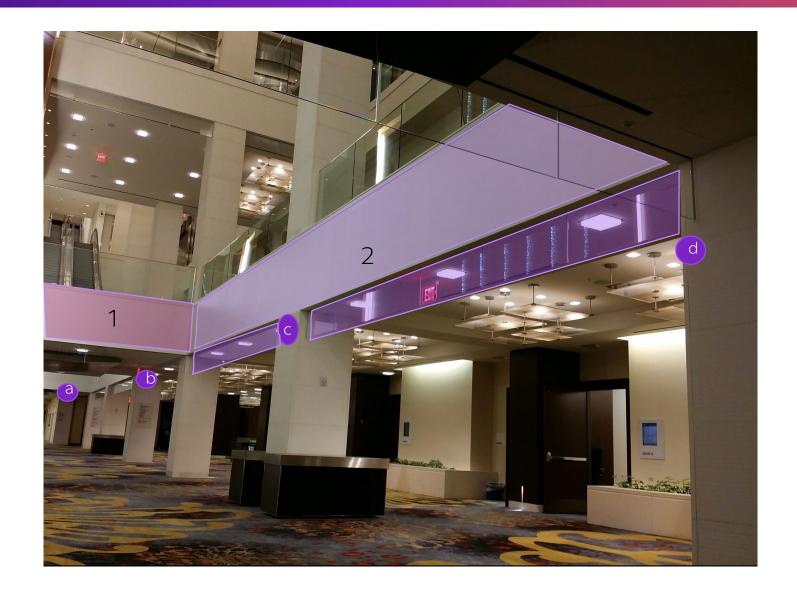

### M2 End of Corridor Wall - \$37,000

- Double sided glass cling in front of ballrooms a,b,c and d
- Wall 1 + Wall 2 \$64,000

Convention Center Escalator/Stair Package Located on M2 towards the back \$49,500