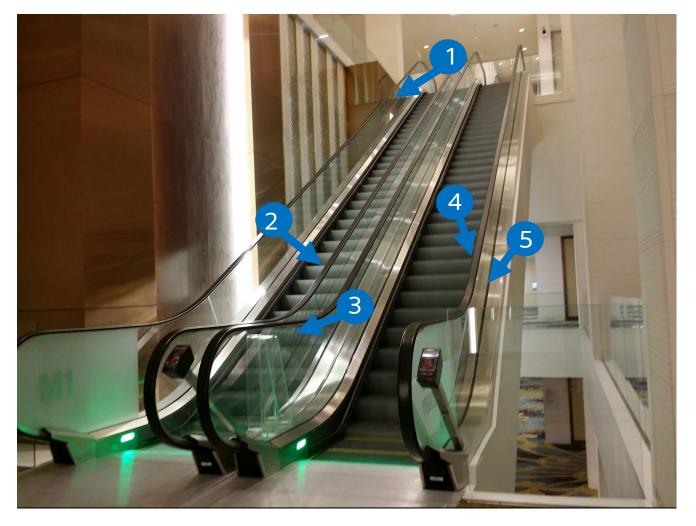

## Full Escalator Sample

## **SAMPLES OVERHEAD GLASS CLINGS ABOVE THE ESCALATOR M1- M4 & SIDE OF THE ESCALATOR AVAILABLE ON M2 - M4**

Side \$8,000 ea. level M2-M4

**Above \$8,000 ea. level M1-M4** 