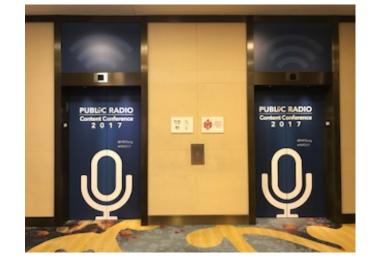

# M1 Level

Meeting Room Elevators M1 - M4 Headers + Door \$28,000 ea. level

Escalator from Lobby to M1

- 5 visible sides-recommend to do double sided cling inside 4 and 5
- 4 interior panels and 1 exterior \$54,000