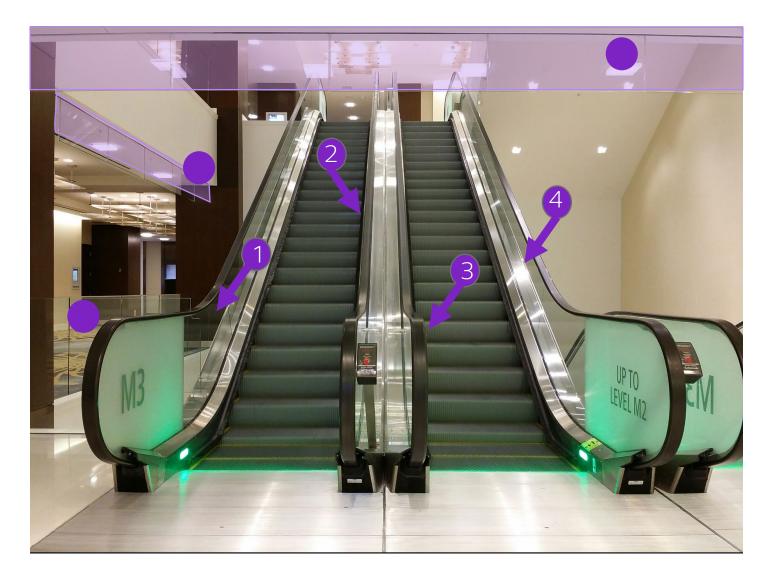

#### Escalator from M1 to M2

- 5 visible sides-recommended to brand double sided cling inside 4 and 5
- Covers full glass side- top to bottom
- 4 interior panels and 1 exterior \$47,000

## Full Escalator Sample

## **SAMPLES OVERHEAD GLASS CLINGS ABOVE THE ESCALATOR M1- M4 & SIDE OF THE ESCALATOR AVAILABLE ON M2 - M4**

Side \$8,000 ea. level M2-M4

**Above \$8,000 ea. level M1-M4** 