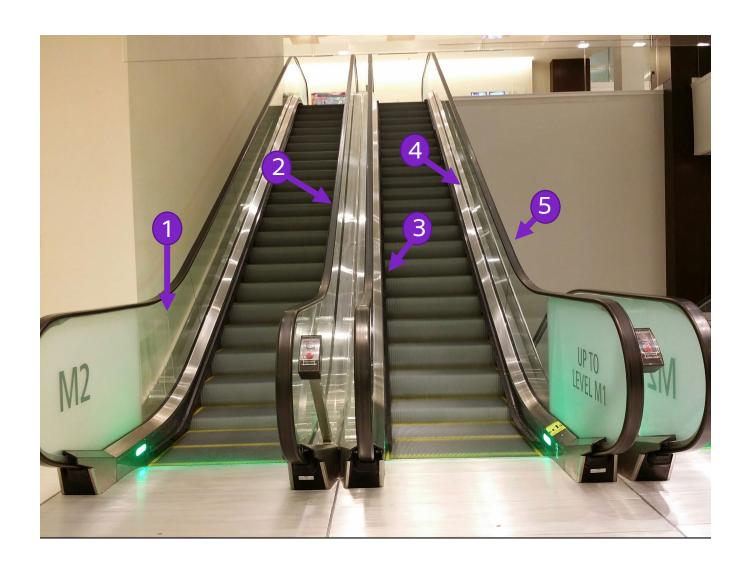

#### Escalator from M1 to M2

- 5 visible sides-recommended to brand double sided cling inside 4 and 5
- Covers full glass side- top to bottom
- 4 interior panels and 1 exterior \$47,000