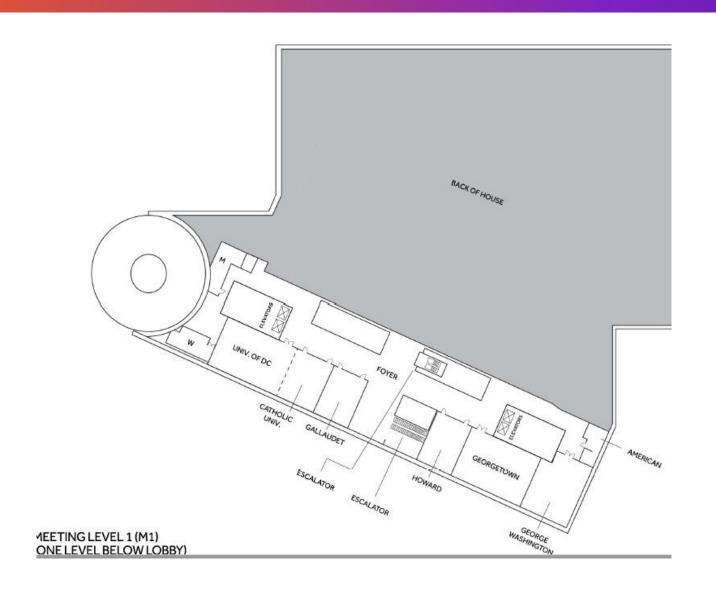

# M1 Level

Meeting Room Elevators M1 - M4 Headers + Door \$28,000 ea. level

Escalator from Lobby to M1

- 5 visible sides-recommend to do double sided cling inside 4 and 5
- 4 interior panels and 1 exterior \$54,000