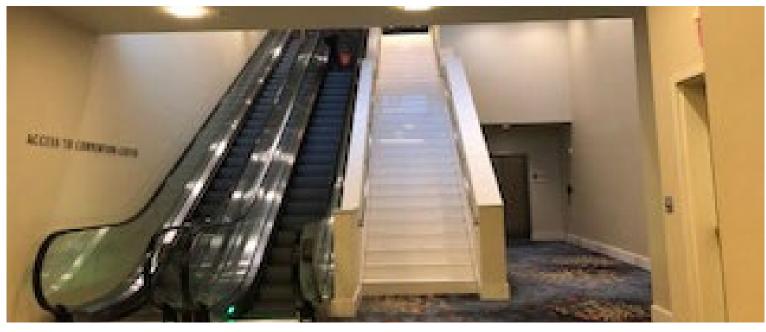

# M1 Level

Meeting Room Elevators M1 - M4 Headers + Door \$28,000 ea. level

Escalator from Lobby to M1

- 5 visible sides-recommend to do double sided cling inside 4 and 5
- 4 interior panels and 1 exterior \$54,000

### M2 End of Corridor Wall - \$37,000

- Double sided glass cling in front of ballrooms a,b,c and d
- Wall 1 + Wall 2 \$64,000

Convention Center Escalator/Stair Package Located on M2 towards the back \$49,500