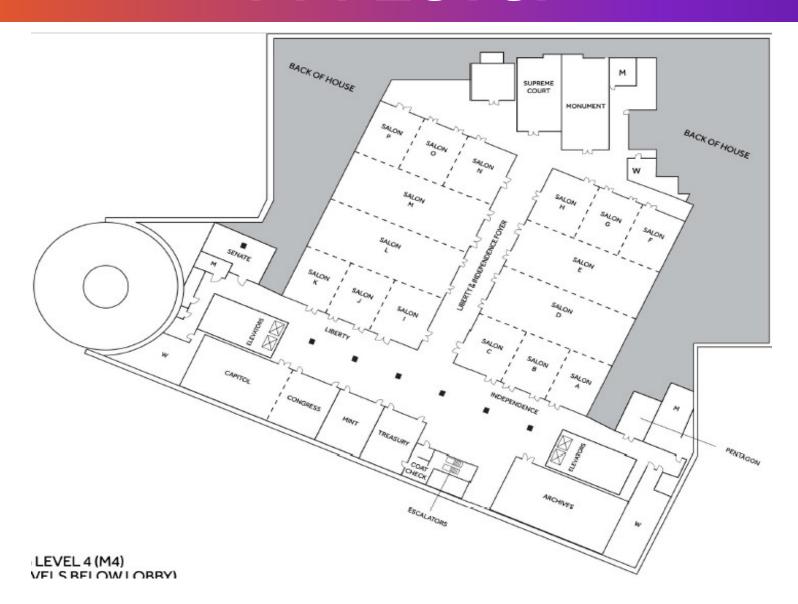

# M4 Level

#### **Escalator from M3 to M4**

- Panel 4-recommended to be double-sided. Otherwise, the background is white.
- 4 interior and 1 exterior panels -\$47,000