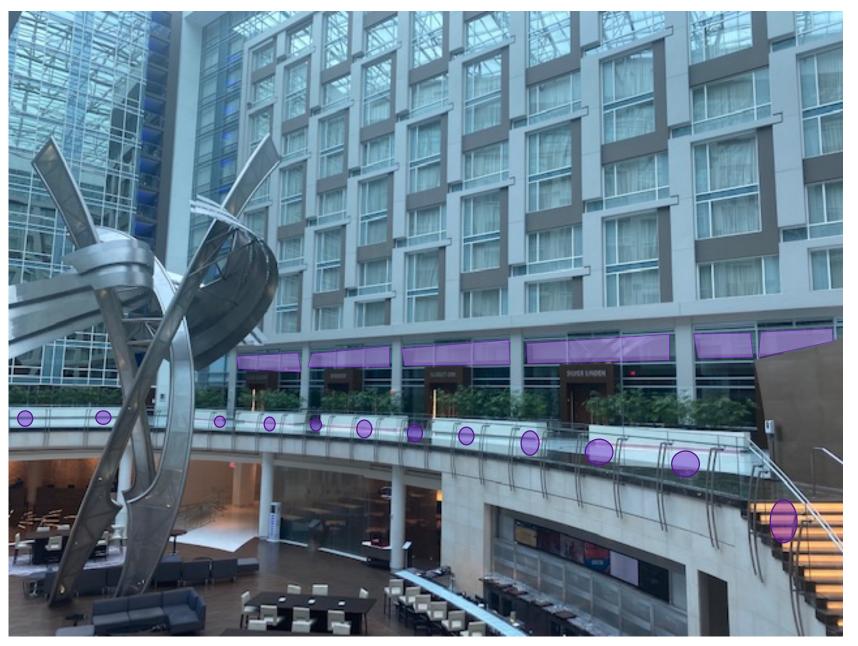

# Mezzanine Level 2

Meeting Rooms Headers (Cherry Blossom, Dogwood, Scarlet Oak, Silver Linden, Tulip, Magnolia Room \$48,000

36" x 36" Mezzanine Double-Sided Glass Clings 24 available to single sponsor \$47,000