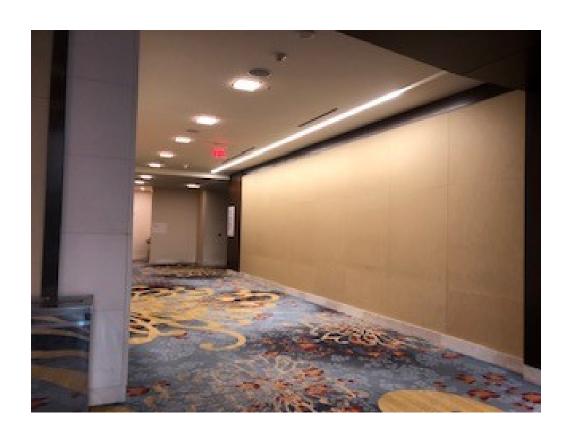

### M1 Concrete Wall - Full Cling

• Full Coverage top to bottom \$52,000

#### **Glass in front Concrete Wall**

• Full cling- \$15,000

**Marriott Marquis, DC** 