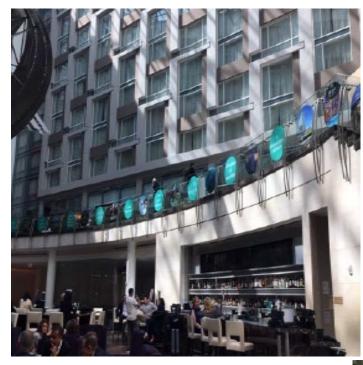

# Mezzanine Level 2

Meeting Rooms Headers (Cherry Blossom, Dogwood, Scarlet Oak, Silver Linden, Tulip, Magnolia Room \$48,000

36" x 36" Mezzanine Double-Sided Glass Clings 24 available to single sponsor \$47,000