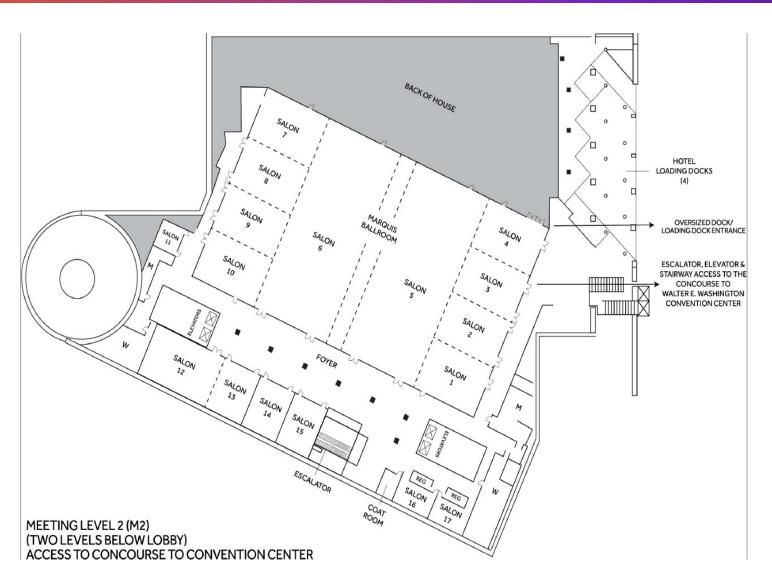

# M2 Level

#### Escalator from M1 to M2

- 5 visible sides-recommended to brand double sided cling inside 4 and 5
- Covers full glass side- top to bottom
- 4 interior panels and 1 exterior \$47,000

### M2 End of Corridor Wall - \$37,000

- Double sided glass cling in front of ballrooms a,b,c and d
- Wall 1 + Wall 2 \$64,000

Convention Center Escalator/Stair Package Located on M2 towards the back \$49,500