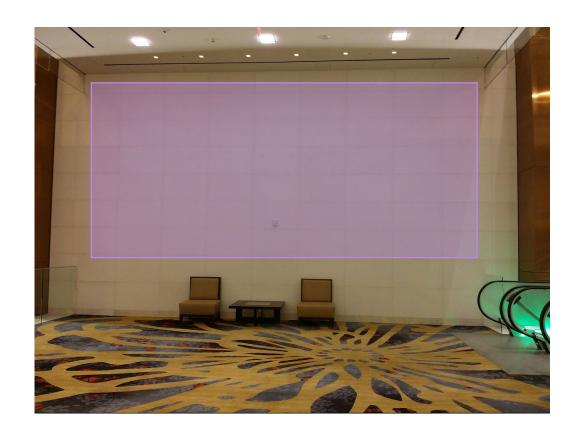

### M1 Concrete Wall - Full Cling

• Full Coverage top to bottom \$52,000

#### **Glass in front Concrete Wall**

• Full cling- \$15,000

**Marriott Marquis, DC** 