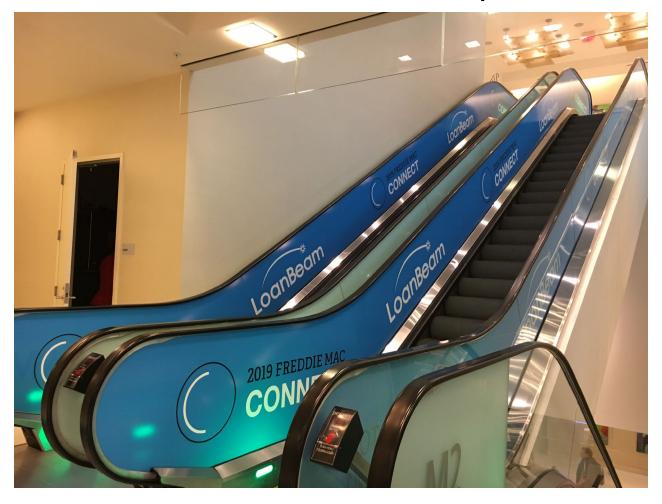

36" x 36" Mezzanine Double-Sided Glass Clings 24 available to single sponsor \$47,000



Marriott Marquis, DC







# M1 Level





Meeting Room Elevators M1 - M4 Headers + Door \$28,000 ea. level













Escalator from Lobby to M1

- 5 visible sides-recommend to do double sided cling inside 4 and 5
- 4 interior panels and 1 exterior \$54,000

• Glass in front of Escalators \$15,000









### M1 Concrete Wall - Full Cling

• Full Coverage top to bottom \$52,000

#### **Glass in front Concrete Wall**

• Full cling- \$15,000



**Marriott Marquis, DC** 



# M2 Level





#### Escalator from M1 to M2

- 5 visible sides-recommended to brand double sided cling inside 4 and 5
- Covers full glass side- top to bottom
- 4 interior panels and 1 exterior \$47,000

## Full Escalator Sample



## **SAMPLES OVERHEAD GLASS CLINGS ABOVE THE ESCALATOR M1- M4 & SIDE OF THE ESCALATOR AVAILABLE ON M2 - M4**

Side \$8,000 ea. level M2-M4



**Above \$8,000 ea. level M1-M4** 



### M2 End of Corridor Wall - \$37,000







- Double sided glass cling in front of ballrooms a,b,c and d
- Wall 1 + Wall 2 \$64,000











Convention Center Escalator/Stair Package Located on M2 towards the back \$49,500

# M3 Level





### Escalator from M2 to M3

- 2 visible sides-recommend to do double sided cling inside 1 and 4
- 4 interior and 2 exterior panels
  \$47,000



 Large Glass next to Escalators \$15,000

# M4 Level





#### **Escalator from M3 to M4**

- Panel 4-recommended to be double-sided. Otherwise, the background is white.
- 4 interior and 1 exterior panels -\$47,000