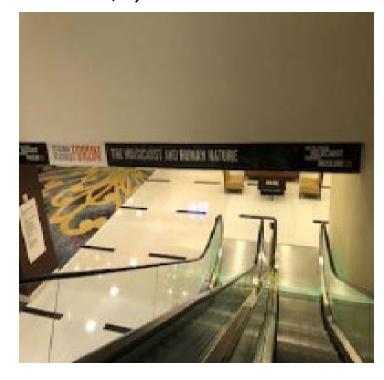

# M1 Level

Meeting Room Elevators M1 - M4 Headers + Door \$28,000 ea. level

Escalator from Lobby to M1

- 5 visible sides-recommend to do double sided cling inside 4 and 5
- 4 interior panels and 1 exterior \$54,000

• Glass in front of Escalators \$15,000