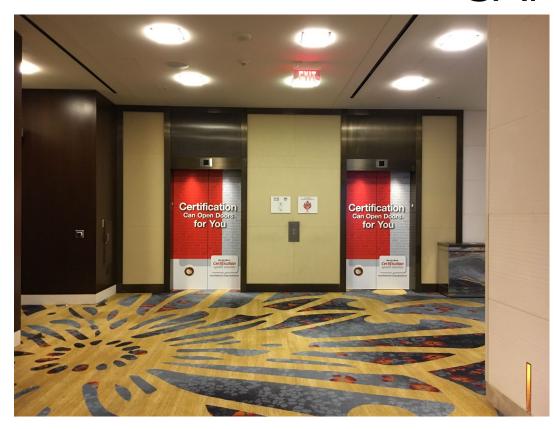

# M1 Level

Meeting Room Elevators M1 - M4 Headers + Door \$28,000 ea. level

Escalator from Lobby to M1

- 5 visible sides-recommend to do double sided cling inside 4 and 5
- 4 interior panels and 1 exterior \$54,000