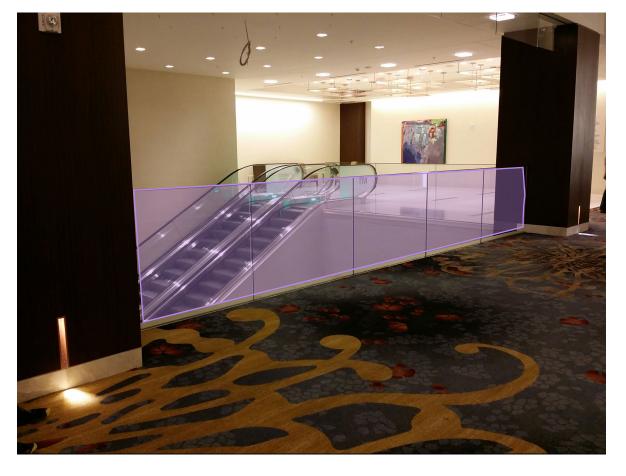

#### Escalator from M1 to M2

- 5 visible sides-recommended to brand double sided cling inside 4 and 5
- Covers full glass side- top to bottom
- 4 interior panels and 1 exterior \$47,000

## Full Escalator Sample