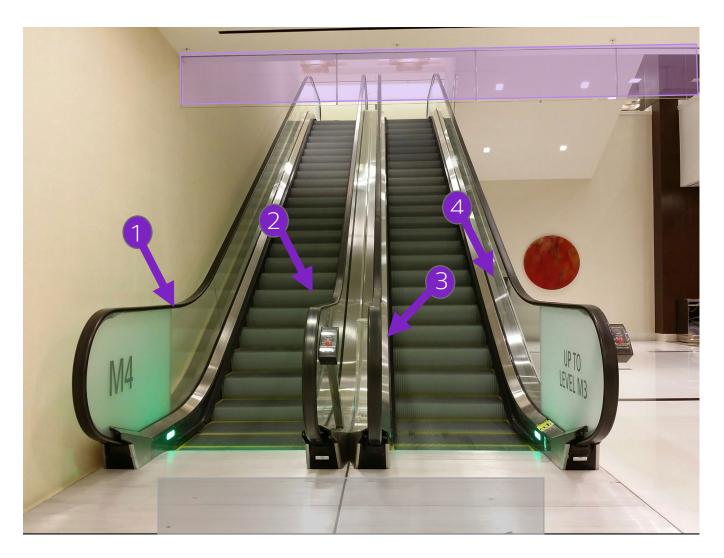

#### **Escalator from M3 to M4**

- Panel 4-recommended to be double-sided. Otherwise, the background is white.
- 4 interior and 1 exterior panels -\$47,000